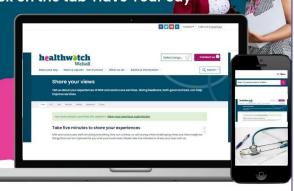

#### **Have Your Say** Share your Walsall health & social

care services experiences on our website or use your mobile phone.

Visit our webpage: www.healthwatchwalsall.co.uk

click on the tab 'Have Your Say'